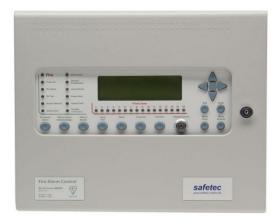

### Description

The Syncro ASM is an analogue addressable Alarm Panel for maximal 2 loops, each supporting up to 126 detectors

and alarm devices. Several units can be interconnected

to a more complex system via the RS485- bus. By default the Alarm Panel includes 8 configurable voltage free in- and outputs that can be augmented with supplemental cards (approvals pending).

The Fire Alarm Panel Syncro ASM is in compliance with EN54-2 and EN54-4 and is suited for service in seagoing vessels.

Approvals: LR, GL, DNV, KR, CCS, ABS, MED