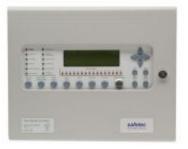

#### **Repeater Panel Syncro View**

Repeater Panel Syncro ASM FSM01.108

Typ: Syncro ASM Art.No.: FMS01.108

The Repeater Panel Syncro View shows all messages from Fire detection Panel Syncro ASM. It allows the complete operation of the Syncro fire detection system. The connection takes place via the RS-485-Bus of the Syncro ASM Fire Detection- and Alarm Panel. Up to 2 Syncro View devices can be connected without additional power supply (24V=) to the Fire Detection Panel.